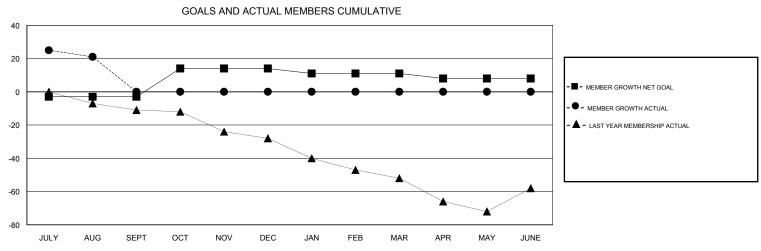

JULY/AUG/SEPT

OCT/NOV/DEC

JAN/FEB/MAR

APR/MAY/JUNE

0

0

0

0

0

## MONTHLY MEMBERSHIP PROGRESS REPORT

District 2 T3

Results as of: 08/31/2017

33

0

0

0

54

0

0

0

JULY/AUG/SEPT

OCT/NOV/DEC

JAN/FEB/MAR

APR/MAY/JUNE

-3

17

-3

-3

0

0

0

0

| DROPPED CLUBS: 0  DROPPED MEMBERS |    | 9 CLUBS OF 33 ADDED 1 OR MORE<br>NEW MEMBERS | GENDER DISTRIBUTION  MALE 449 (59.16%)  FEMALE 310 (40.84%)  Women Percentage Fiscal Year Goal: 30% |     |
|-----------------------------------|----|----------------------------------------------|-----------------------------------------------------------------------------------------------------|-----|
| DECEASED                          | 1  | CLICK HERE FOR CUMULATIVE  MEMBERSHIP DATA   | TOTAL FAMILY UNIT MEMBERS                                                                           | 111 |
| CLUB CANCELLED                    | 0  |                                              | FAMILY MEMBERS PAYING HALF                                                                          | 58  |
| OTHER                             | 32 |                                              | DUES                                                                                                |     |
| TOTAL                             | 33 |                                              |                                                                                                     |     |